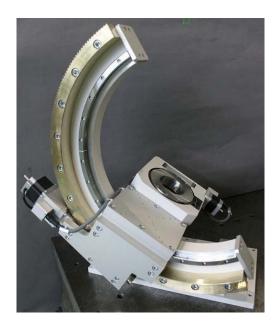

## Eulerian cradle <ECQ-200R>

This Eulerian cradle was designed for residual stress measurement by using neutron beam. Blind angle is so small that it is possible to set the detector position freely. The load capacity is 20kg.

## **Specifications**

| Model               | ECQ-200R                                   |
|---------------------|--------------------------------------------|
| Table size          | Ф134mm (Bore diameter 76mm)                |
| Actuator            | 5-phase stepper motor                      |
| Stroke              | X: 110 degree φ: 340 degree                |
| Resolution          | X: 0.0024 degree/step φ: 0.004 degree/step |
| Work distance       | 150mm                                      |
| Load capacity       | 20kg                                       |
| Sphere of confusion | 0.1mm                                      |
| Self weight         | 75kg                                       |

## **Features**

◆Eulerian cradle with small blind angle

◆Actuator: 5 phase Stepper motor

**♦Load capacity: 20kg** 

♦Long travel: 110

degree

◆Sphere of confusion: 0.1mm

Kohzu Precision Co.,Ltd.